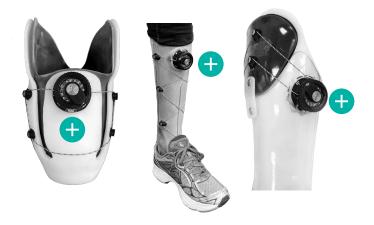

#### **How** it works

Your provider retrofits RevoSurface<sup>®</sup> onto your existing prosthetic or orthotic device.

When you need to adjust, turn the dial — even through your clothes.

## Immediately improve your device.

No need to wait for a new device. RevoSurface<sup>®</sup> can be added to an existing device to instantly improve comfort and fit.